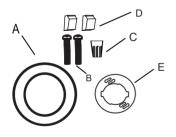

## PACKAGE CONTENTS

| PART | DESCRIPTION     | QTY |
|------|-----------------|-----|
| Α    | LED disk light  | 1   |
| В    | Mounting screws | 2   |
| С    | Wire nut        | 1   |
| D    | Power connector | 2   |
| Ē    | Mounting plate  | 1   |