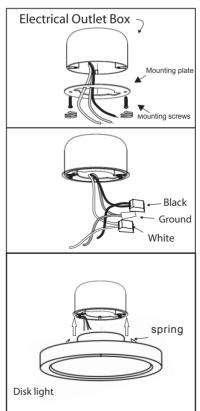

**FLUSH MOUNT** 

This LED light is suitable to be dimmed by LEVITON # 6672.

Max # of Lamps per 600W Dimmer: 5pcs

- Prior to installation, install mounting plate into the junction box with mounting screws. Drive screws completely to the end of the junction box.
- Connect supply wires to wires on fixture with wire nuts or push wires into Quick Connector. Connect white to white, black to black, and copper wire to copper wire as grounding connection.
- 3. Complete the installation by pushing the fixture into the junction box.